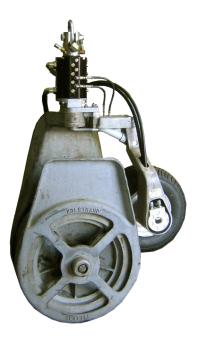

## **Powergrips:**

MARCO Powergrips are available as an addition to most models of MARCO Powerblocks and have been retrofitted on a number of different brands and sizes of Powerblocks.

The yoke mounted Powergrip helps keep the net square when hauling, increasing traction and control of the net in rough weather.

## **Hydraulic Swivel:**

Rotate your Powerblock 360 degrees. The load bearing hydraulic swivel option allows the powerblock to easily haul port or starboard without binding the hydraulic hoses.

| Model                                      | Weight LBS | Additional Height Inches |
|--------------------------------------------|------------|--------------------------|
| Addition of MARCO B9926 Powergrip          | 160        | N/A                      |
| Addition of MARCO B9926 Powergrip & Swivel | 275        | 8                        |
| Addition of MARCO B9928 Powergrip          | 190        | 10                       |
| Addition of MARCO B9928 Powergrip & Swivel | 280        | 29                       |