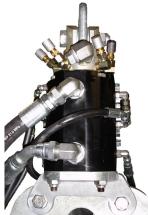

## **Hydraulic Swivel:**

Rotate your Powerblock 360 degrees. The load bearing hydraulic swivel option allows the powerblock to easily haul port or starboard without binding the hydraulic hoses.

| Model                                      | Weight LBS | Additional Height Inches |
|--------------------------------------------|------------|--------------------------|
| Addition of MARCO B9926 Powergrip          | 160        | N/A                      |
| Addition of MARCO B9926 Powergrip & Swivel | 275        | 8                        |
| Addition of MARCO B9928 Powergrip          | 190        | 10                       |
| Addition of MARCO B9928 Powergrip & Swivel | 280        | 29                       |