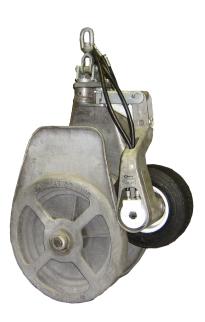

## **Powergrips:**

MARCO Powergrips are available as an addition to most models of MARCO Powerblocks and have been retrofitted on a number of different brands and sizes of Powerblocks.

The yoke mounted Powergrip helps keep the net square when hauling, increasing traction and control of the net in rough weather.

## **Hydraulic Swivel:**

Rotate your Powerblock 360 degrees. The load bearing hydraulic swivel option allows the powerblock to easily haul port or starboard without binding the hydraulic hoses.

| Model                                      | Weight LBS | Additional Height Inches |
|--------------------------------------------|------------|--------------------------|
| Addition of MARCO B9926 Powergrip          | 160        | N/A                      |
| Addition of MARCO B9926 Powergrip & Swivel | 275        | 8                        |
| Addition of MARCO B9928 Powergrip          | 190        | 10                       |
| Addition of MARCO B9928 Powergrip & Swivel | 280        | 29                       |