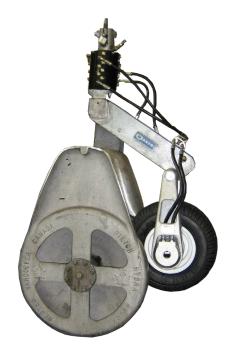

## **Powergrips:**

MARCO Powergrips are available as an addition to most models of MARCO Powerblocks and have been retrofitted on a number of different brands and sizes of Powerblocks.

The yoke mounted Powergrip helps keep the net square when hauling, increasing traction and control of the net in rough weather.

## **Hydraulic Swivel:**

Rotate your Powerblock 360 degrees. The load bearing hydraulic swivel option allows the powerblock to easily haul port or starboard without binding the hydraulic hoses.

| Model                                      | Weight LBS | Additional Height Inches |
|--------------------------------------------|------------|--------------------------|
| Addition of MARCO B9926 Powergrip          | 160        | N/A                      |
| Addition of MARCO B9926 Powergrip & Swivel | 275        | 8                        |
| Addition of MARCO B9928 Powergrip          | 190        | 10                       |
| Addition of MARCO B9928 Powergrip & Swivel | 280        | 29                       |